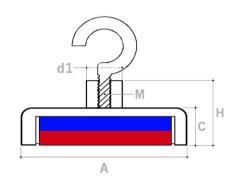

## POT MAGNET WITH THREADED HOOK

Magnets with circular magnetic ferrite hooks painted white and with open hooks. These magnetic hooks are made with quality ferrite and are perfect for all types of outdoor decorations.

We offer a wide range of hook magnets for different applications, one of which is advertising (stores, supermarkets, etc.).

| Material                  | Ferrite       |
|---------------------------|---------------|
| Shape                     | Hook          |
| Diameter (A)              | 16 - 63 mm*   |
| Diameter (d1)             | 6 - 15 mm*    |
| Thickness (C)             | 4,5 - 14 mm*  |
| Total height (H)          | 11,5 - 30 mm* |
| Metrics (M)               | 3 - 4 mm*     |
| Tolerance                 | +/- 0,1 mm*   |
| Magnetisation             | Axial*        |
| Quality                   | Y30BH*        |
| Max. working temperature. | 250°C*        |